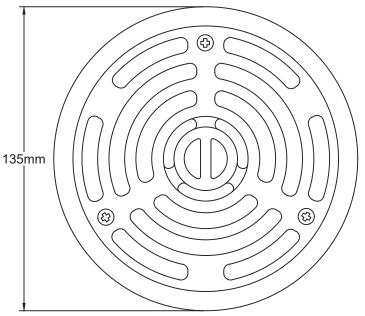

## SPS 100mm Push-in Sheet Vinyl Floor Waste (with 1.25" socket for portable bath outlet)

## Specification codes:

V100SVA-HP(ABS body, polished 316 SS ring & grate)
V100SSA6-HP (polished 316 SS ring & grate, drain body 304SS)

- Push-in floor waste assembly for sheet vinyl flooring.
- Grate includes a hose pipe socket suitable for 1.25" i.d. hose, to enable direct connection into floor grate.
- Ring & grate available in polished 316SS only. Drain body available in ABS plastic or 304SS.
- O-rings adapt spigot to 100mm PVC, copper, HDPE and CI pipe.

Tamper-proof screws optional

Metabronze Industries Ltd.

Office: 09 441 3824 Email: sales@metabronze.co.nz Website: metabronze.co.nz