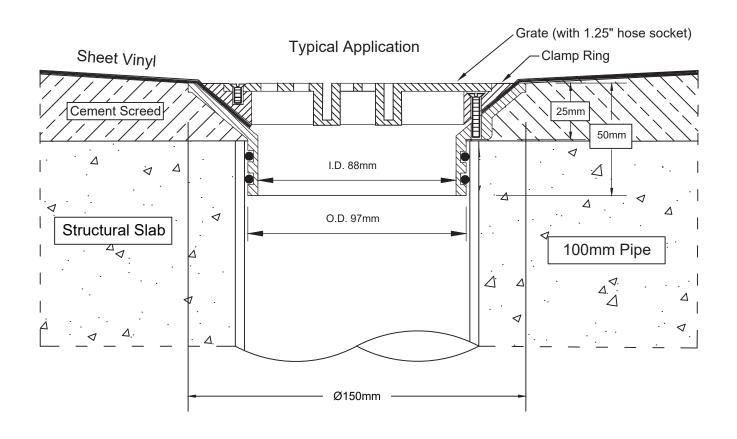

## SPS 100mm Push-in Sheet Vinyl Floor Waste (with 1.25" socket for portable bath outlet)

## Specification codes:

V100SVA-HP(ABS body, polished 316 SS ring & grate)
V100SSA6-HP (polished 316 SS ring & grate, drain body 304SS)

- Push-in floor waste assembly for sheet vinyl flooring.
- Grate includes a hose pipe socket suitable for 1.25" i.d. hose, to enable direct connection into floor grate.
- Ring & grate available in polished 316SS only. Drain body available in ABS plastic or 304SS.
- O-rings adapt spigot to 100mm PVC, copper, HDPE and CI pipe.