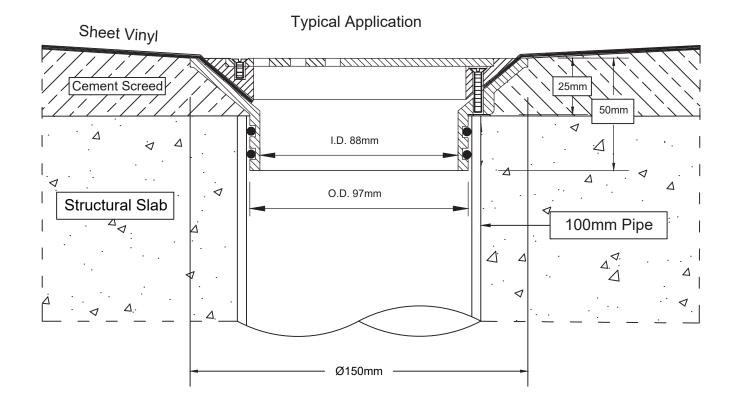

## SPS 100mm Push-in Sheet Vinyl Floor Waste

\*5mm bar x 5mm gap heel friendly design\*

- Push-in floor waste assembly for sheet vinyl flooring.
- Drain body available in ABS, zinc-alloy and 304 grade stainless steel. 316SS available by special order.
- Ring & grate available in chrome-plated zinc-alloy or polished 304 grade stainless steel. 316SS available by special order.
- O-rings adapt outlet to 100mm PVC, copper, HDPE or CI pipe.
- Watermarked under ATS5200:040 (ref: 20052)