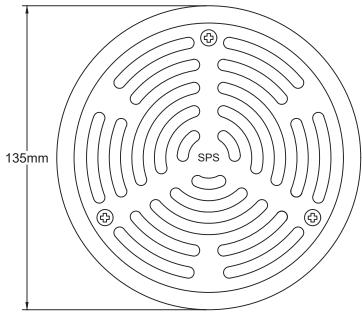

## SPS 100mm Push-in Sheet Vinyl Floor Waste

\*5mm bar x 5mm gap heel friendly design\*

- Push-in floor waste assembly for sheet vinyl flooring.
- Drain body available in ABS, zinc-alloy and 304 grade stainless steel. 316SS available by special order.
- Ring & grate available in chrome-plated zinc-alloy or polished 304 grade stainless steel. 316SS available by special order.
- O-rings adapt outlet to 100mm PVC, copper, HDPE or CI pipe.
- Watermarked under ATS5200:040 (ref: 20052)