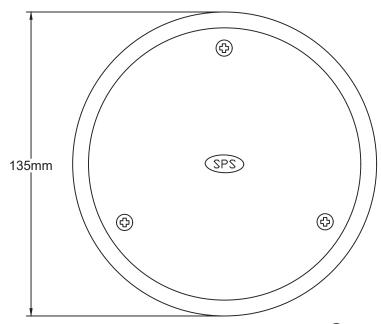

## SPS 100mm Push-in Sheet Vinyl Floor Cleanout (New Compact Top Model)

## Specification codes:

V100SPA (304SS body, polished 304 SS ring & lid) V100SPNA (304SS body, non-slip 304 SS ring & lid) For 316SS tops, add "6" to the above codes For ABS plastic body, use "VH" instead of "V"

- Push-in floor cleanout assembly for sheet vinyl flooring.
- Drain body available in 304 stainless steel -ABS and 316 stainless steel options.
- Vinyl clamp ring & lid available in polished and non-slip 304 stainless steel. 316 stainless steel non-stock option.
- O-rings adapt outlet to 100mm PVC, copper, HDPE and CI pipe.