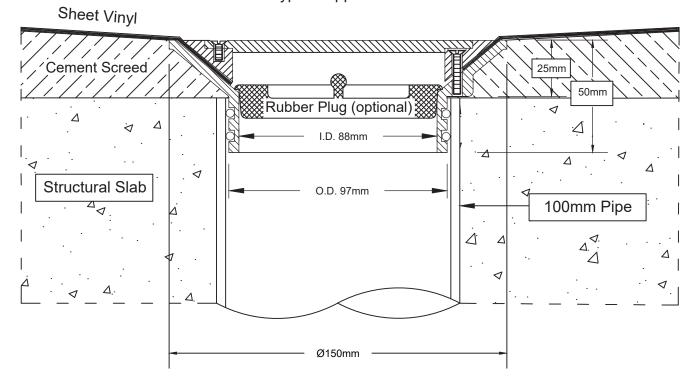

## SPS 100mm Push-in Sheet Vinyl Floor Cleanout (New Compact Top Model)

- Push-in floor cleanout assembly for sheet vinyl flooring.
- Drain body available in 304 stainless steel -ABS and 316 stainless steel options.
- Vinyl clamp ring & lid available in polished and non-slip 304 stainless steel. 316 stainless steel non-stock option.
- O-rings adapt outlet to 100mm PVC, copper, HDPE and CI pipe.

Optional security screws

**Typical Application** 

Metabronze Industries Ltd.

Office: 09 441 3824 Email: sales@metabronze.co.nz Website: metabronze.co.nz