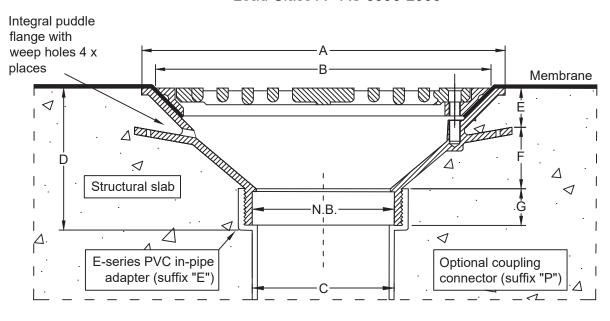

## Dimensions (mm)

| N.B | А   | В   | С   | D   | Е  | F  | G  |
|-----|-----|-----|-----|-----|----|----|----|
| 80  | 260 | 240 | 82  | 106 | 28 | 45 | 25 |
| 100 | 260 | 240 | 103 | 106 | 28 | 45 | 25 |
| 150 | 260 | 240 | 151 | 86  | 28 | 37 | 25 |