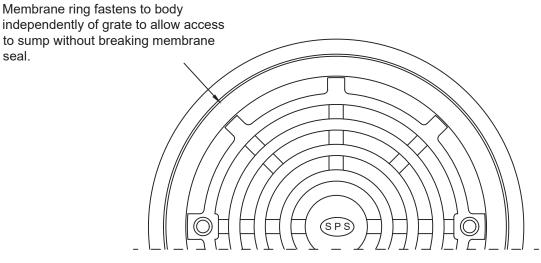

## SPS Truflo 80, 100 & 150mm RWO with Flat Grate & Membrane Clamp

## Specification codes:

TIA100F2 (CI body, aluminium flat grate & membrane ring) TIB100F2 (CI body, bronze flat grate & membrane ring) TBA100F2 (all-bronze assembly)

- for 80mm outlet, use "100/80" instead of "100"
- for 150mm outlet, use "150" instead of "100"

Suggested application:
Membraned floors or
roofs with no further topping,
eg planter boxes, plant
rooms, roof decks.

Load Class A - AS 3996-2006