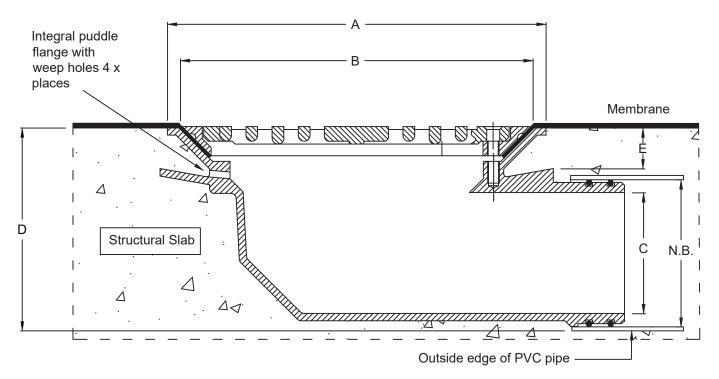

Suggested application:
Membraned floors or
roofs with no further topping,
eg planter boxes, plant
rooms, roof decks.

| N.B. | Α   | В   | С  | D   | Е  |
|------|-----|-----|----|-----|----|
| 80   | 260 | 240 | 62 | 115 | 28 |
| 100  | 260 | 240 | 83 | 140 | 28 |