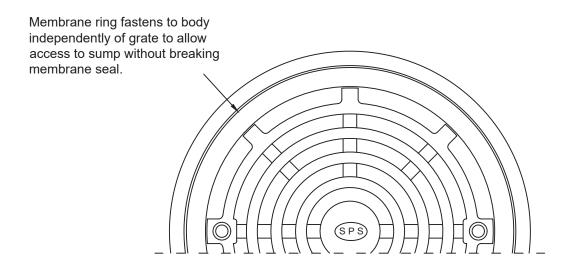

## SPS Truflo 80mm & 100mm 90° RWO with Flat Grate & Membrane Clamp

## Specification codes:

TIA80/90F2 (80mm CI body, aluminium clamp ring & grate)
TIB80/90F2 (80mm CI body, bronze ring & grate)
TIA100/90F2 (100mm CI body, aluminium clamp ring & grate)
TIB100/90F2 (100mm CI body, bronze ring & grate)