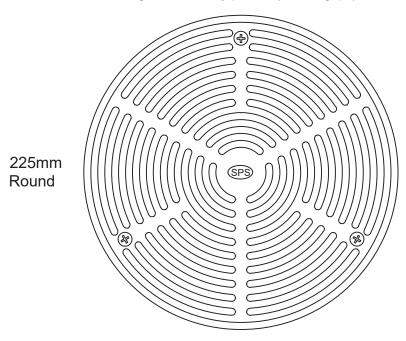

## SPS 225mm Round Vari-Level Vertical Drain

## 150mm Outlet or 100mm Outlet

Load Class C per AS3996-2006

High-heel friendly pattern (5.5mm gaps)

- Height-adjustable high heel-friendly grate assembly.
- Grate assembly available 316 stainless steel.
   Polished 304SS and nickel-bronze available only by special order.
- 150mm or 100mm Truflo CI lower body with 150mm BSP reversible clamp collar.