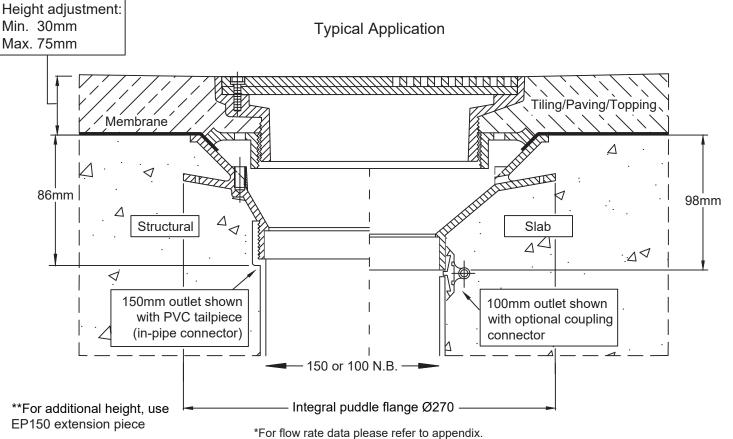

For a 100mm outlet, use suffix "C100" not "C150"

## 150mm Outlet or 100mm Outlet

Load Class C per AS3996-2006

High-heel friendly pattern (5.5mm gaps)

- Height-adjustable high heel-friendly grate assembly.
- Grate assembly available 316 stainless steel.
   Polished 304SS and nickel-bronze available only by special order.
- 150mm or 100mm Truflo CI lower body with 150mm BSP reversible clamp collar.