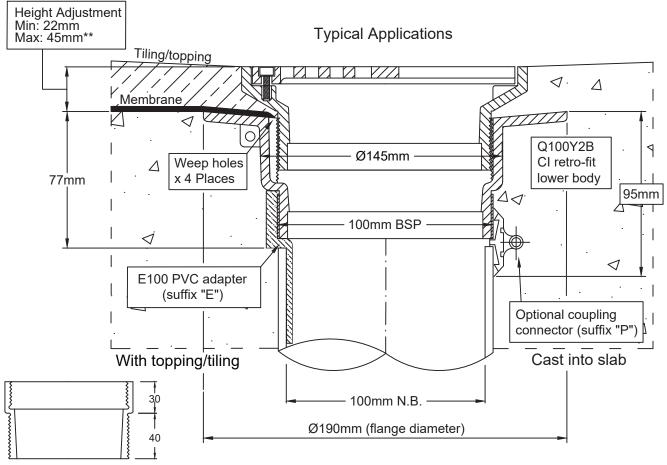

## Specification codes:

\*\*Optional Extension Piece

R150G/Q (bronze grate, CI retro-fit body) \*special order\* R150N/Q (nickel bronze grate, CI retro-fit body) \*special order\* R150S4/Q (polished 304 stainless steel grate, CI retro-fit body) R150S/Q (satin 316 stainless steel grate, CI retro-fit body)

## 100mm outlet

- Height-adjustable high-heel friendly grate assembly.
- Available in bronze, nickel bronze, 304 and 316 stainless steel.
- Q100Y2B cast iron retro-fit body fits inside a Ø150mm core hole.
  \*316 SS lower body available by special

order\*

High-heel friendly pattern (5mm gaps)

Metabronze Industries Ltd.

Office: 09 441 3824 Email: sales@metabronze.co.nz Website: metabronze.co.nz