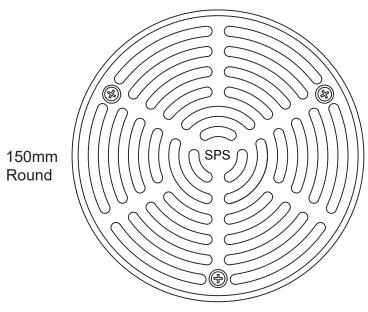

## SPS 150mm Round Retro-fit Floor Drain

## 100mm outlet

- Height-adjustable high-heel friendly grate assembly.
- Available in bronze, nickel bronze, 304 and 316 stainless steel.
- Q100Y2B cast iron retro-fit body fits inside a Ø150mm core hole.
  \*316 SS lower body available by special

order\*

High-heel friendly pattern (5mm gaps)

Metabronze Industries Ltd.

Office: 09 441 3824 Email: sales@metabronze.co.nz Website: metabronze.co.nz