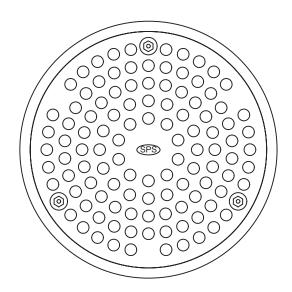

## SPS 130mm Round Push-in Prison Drain 100mm Outlet

Specification code:

R130SHR4 (satin 304 stainless steel) 316SS available by special order

130mm round grate with 6mm holes and "hex-head" or "torx" security screws

- Floor waste includes security screws and 6mm holes for improved tamper-resistance.
- Grate assembly available in 304 stainless steel. 316 stainless steel available by special order.
- Pushes into 100mm PVC, copper, HDPE or cast iron.