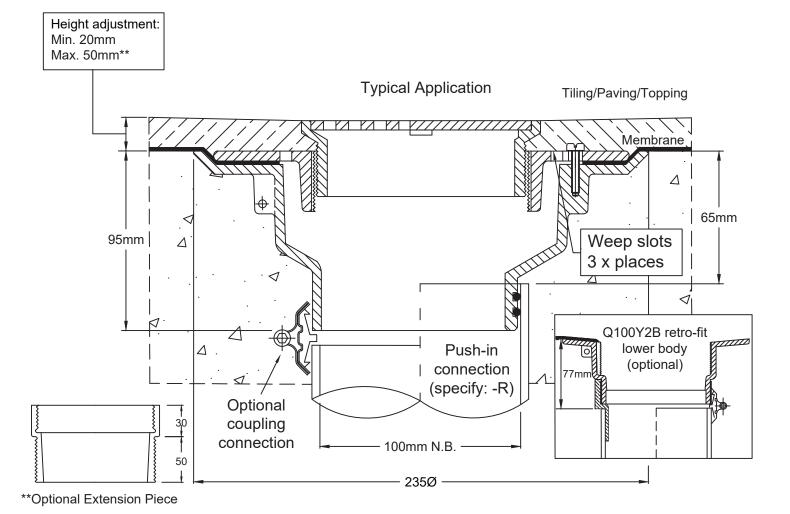

## Specification codes:

R130SH4/E (304SS grate with PVC adapter \*not shown\*) R130SH/Q (304SS grate, Q100Y2B retro-fit lower body) R130SH/C (304SS grate, C100A CI "deluxe" lower body)

- Floor waste includes security screws and 6mm holes for improved tamper-resistance.
- Grate assembly available in 304 stainless steel. 316SS available by special request.
- C100A CI "deluxe" lower body with reversible clamp collar (pictured).
- Optional Q100Y2B CI retro-fit lower body fits inside 150mmØ core hole.