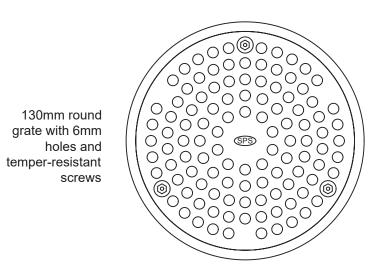

## Specification codes:

R130SH4/E (304SS grate with PVC adapter \*not shown\*) R130SH/Q (304SS grate, Q100Y2B retro-fit lower body) R130SH/C (304SS grate, C100A CI "deluxe" lower body)

- Floor waste includes security screws and 6mm holes for improved tamper-resistance.
- Grate assembly available in 304 stainless steel. 316SS available by special request.
- C100A CI "deluxe" lower body with reversible clamp collar (pictured).
- Optional Q100Y2B CI retro-fit lower body fits inside 150mmØ core hole.