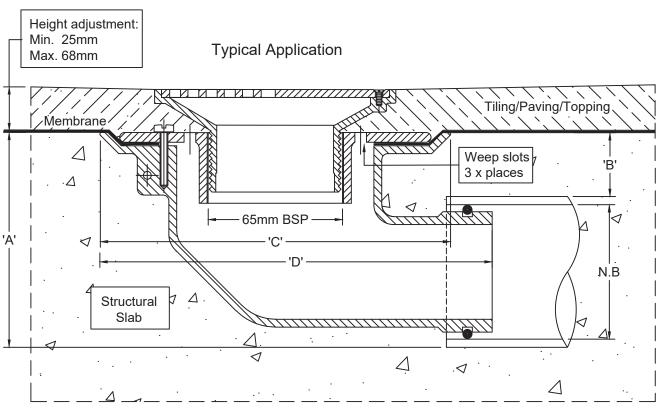

## 65/50mm outlet

- Round grate assembly available in polished 304 or satin 316 stainless steel.
- ABS 90° Body and Reversible Membrane Clamp Collar with female 65mm BSP thread.

Outlet pushes into 65mm PVC or copper with o-ring connection, or connects to 50mm PVC/HDPE with no-hub coupling.

| N.B. | А   | В  | С   | D   |
|------|-----|----|-----|-----|
| 50   | 100 | 40 | 180 | 200 |
| 65   | 105 | 37 | 180 | 200 |

\*For flow rate data please refer to appendix.

Metabronze Industries Ltd. Office: 09 441 3824 Email: sales@metabronze.co.nz Website: metabronze.co.nz