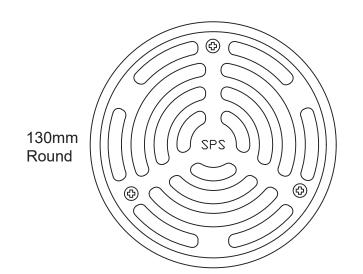

## SPS 130mm Round Vari-Level Side Outlet Drain

## 65/50mm outlet

- Round grate assembly available in polished 304 or satin 316 stainless steel.
- ABS 90° Body and Reversible Membrane Clamp Collar with female 65mm BSP thread.

Outlet pushes into 65mm PVC or copper with o-ring connection, or connects to 50mm PVC/HDPE with no-hub coupling.