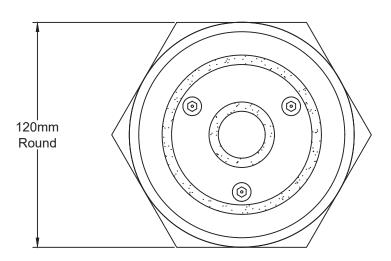

## SPS R120mm Round "ACR" Side Outlet Prison

Specification codes:

R120S-ACR4/C90 (Satin 304 stainless steel)
Includes Q165/90Y 65/50mm CI side outlet lower body

Floor Waste (100x65/50mm)

- Heavy-duty, long-lasting all 304 stainless steel floor waste assembly.
- New "Anti-Crocodile-Roll" features, including concealed waterway and no anchor points.
- Several types of security screw are available, including "torx" style and "snake-eye" style.
- Q165/90Y cast iron side outlet lower body connects to 65mm and 50mm pipe.