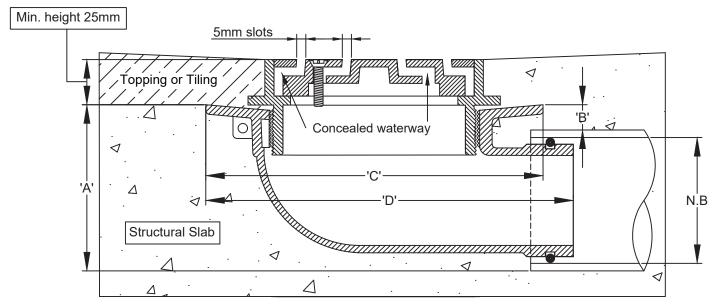

**Typical Applications** 

Spigot pushes into 65mm PVC or copper with o-ring connection, or connects to 50mm PVC/HDPE with no-hub coupling.

| Dimensions (mm) |      |     |    |     |     |
|-----------------|------|-----|----|-----|-----|
|                 | N.B. | Α   | В  | С   | D   |
|                 | 50   | 95  | 18 | 180 | 200 |
|                 | 65   | 100 | 15 | 190 | 200 |