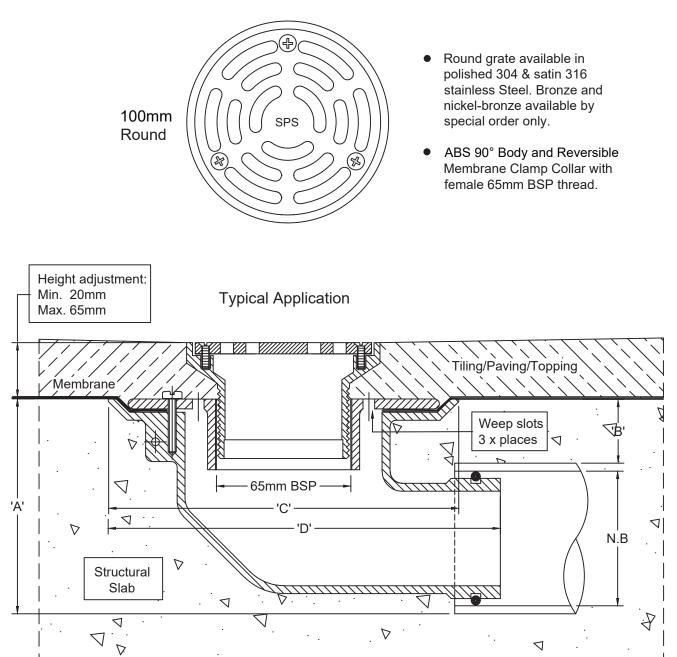

## SPS 100mm Round Vari-Level Side Outlet Drain

## Specification code:

R100G/C90 (bronze grate, ABS lower body) \*special order\* R100N/C90 (nickel-bronze grate, ABS lower body) \*special order\* R100S4/C90 (polished 304 stainless steel, ABS lower body) R100S/C90 (satin 316 stainless steel grate, ABS lower body)

## 65/50mm outlet

Outlet pushes into 65mm PVC or copper with o-ring connection, or connects to 50mm PVC/HDPE with no-hub coupling.

1

| N.B. | А   | В  | С   | D   |
|------|-----|----|-----|-----|
| 50   | 100 | 40 | 180 | 200 |
| 65   | 105 | 37 | 180 | 200 |