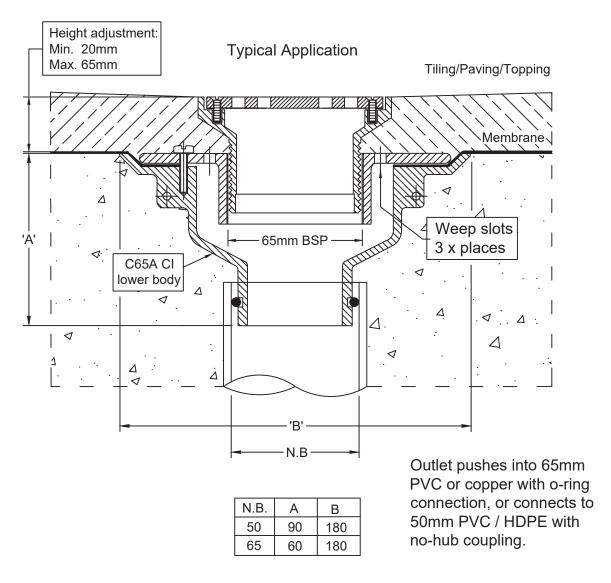

## 65/50mm Outlet

- Round grate available in polished 304 & satin 316
  Stainless Steel. Bronze and nickel-bronze available by special order order.
- Cast iron lower body and reversible membrane clamp collar with female 65mm BSP thread.