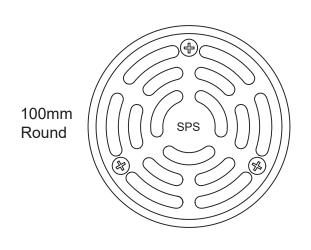

## SPS 100mm Round Vari-Level Vertical Drain

## 65/50mm Outlet

- Round grate available in polished 304 & satin 316
  Stainless Steel. Bronze and nickel-bronze available by special order order.
- Cast iron lower body and reversible membrane clamp collar with female 65mm BSP thread.