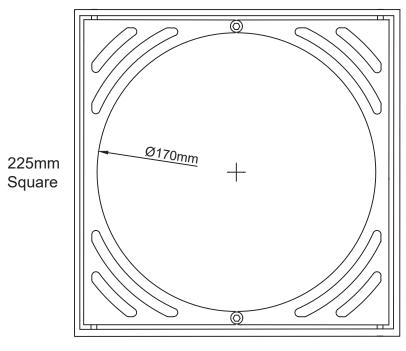

## SPS 225mm Square Special Downpipe Drain

## 150mm outlet or 100mm outlet

- Height-adjustable high-heel friendly grate assembly.
- Grate assembly features 170mmØ hole to allow insertion of 160mm downpipe.
- Double-hinge design for ease of access and maintenance.
- Available in 304 stainless steel; 316 stainless steel available by special order.
- 100mm or 150mm Truflo CI lower body with 150mm reversible clamp collar.