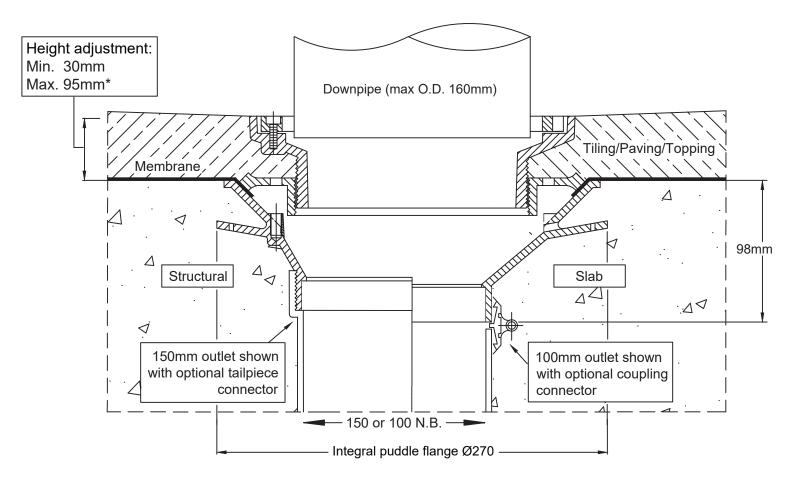

## Specification code:

Q225SDP4/C150 (Polished 304 SS grate assembly, CI lower body) Q225SDP6/C150 (Satin 316 SS grate & frame ass'y, CI lower body) For 100mm outlet, use suffix /C100

\*316SS version is SPECIAL ORDER\*

## 150mm outlet or 100mm outlet

- Height-adjustable high-heel friendly grate assembly.
- Grate assembly features 170mmØ hole to allow insertion of 160mm downpipe.
- Double-hinge design for ease of access and maintenance.
- Available in 304 stainless steel; 316 stainless steel available by special order.
- 100mm or 150mm Truflo CI lower body with 150mm reversible clamp collar.