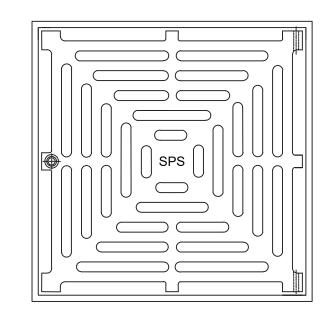

## SPS 200mm Square Basket Trap Assembly Specification code: Q200SA3 (304 SS grate CI deep body) (Deep Body)

Q200SA3 (304 SS grate CI deep body)
Q200SSA3 (316 SS grate, 316 SS deep body)
Q200SA3-S (304 SS grate, CI shallow body)
Q200SSA3-S (316SS grate, 316SS shallow body)

200mm

Square

Height adjustment: Min. 25mm

Max. 50mm\*\*

- Height-adjustable hinged basket trap assembly.
- Grate assembly available in cast 304 or 316 stainless steel. Load tested to Class C of AS3996-2006.
- Q150/100Y deep basket body fits inside 175mmØ core hole and is available in CI (standard) or 316 stainless steel.
- Q150/100YL shallow body saves 100mm in depth - used for thinner slabs or invert level problems. \*suffix -S\*
- Secondary strainer affixed with M5 security screws.