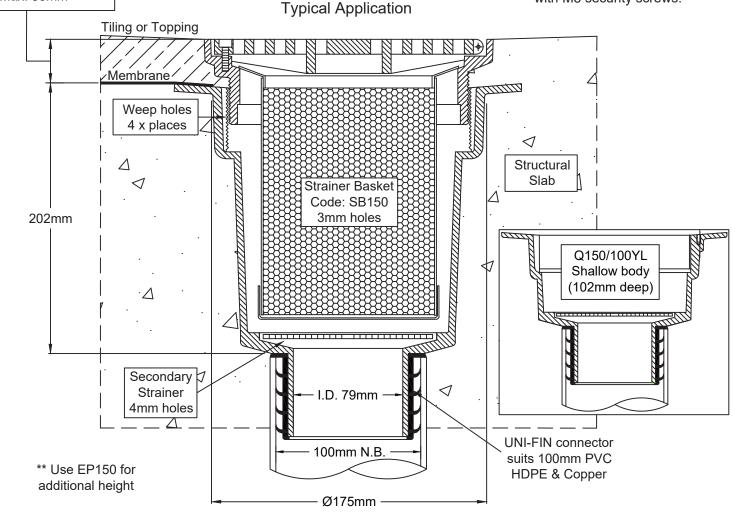

200mm

Square

Height adjustment: Min. 25mm

Max. 50mm\*\*

- Height-adjustable hinged basket trap assembly.
- Grate assembly available in cast 304 or 316 stainless steel. Load tested to Class C of AS3996-2006.
- Q150/100Y deep basket body fits inside 175mmØ core hole and is available in CI (standard) or 316 stainless steel.
- Q150/100YL shallow body saves 100mm in depth - used for thinner slabs or invert level problems. \*suffix -S\*
- Secondary strainer affixed with M5 security screws.