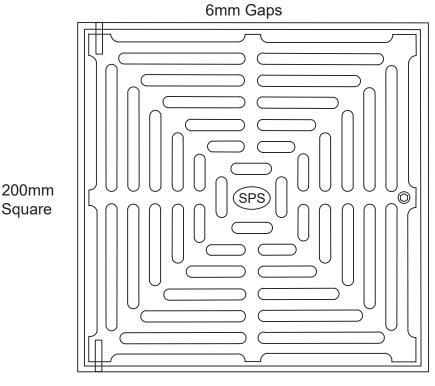

## SPS 200mm Square Retro-fit Floor Drain

## 100mm Outlet

Q200G/Q (bronze grate, CI retro-fit body) \*special order\* Q200N/Q (nickel bronze grate, CI retro-fit body) \*special order\* Q200S4/C (polished 304 stainless steel grate, CI retro-fit body) Q200S/Q (satin 316 stainless steel grate, CI retro-fit body)

- Height-adjustable high-heel friendly grate assembly.
- Available in bronze, nickel bronze and stainless steel (SS model is hinged).
- Q100Y2B cast iron retro-fit body fits inside a Ø150mm core hole.
  \*316 SS lower body available by special order\*