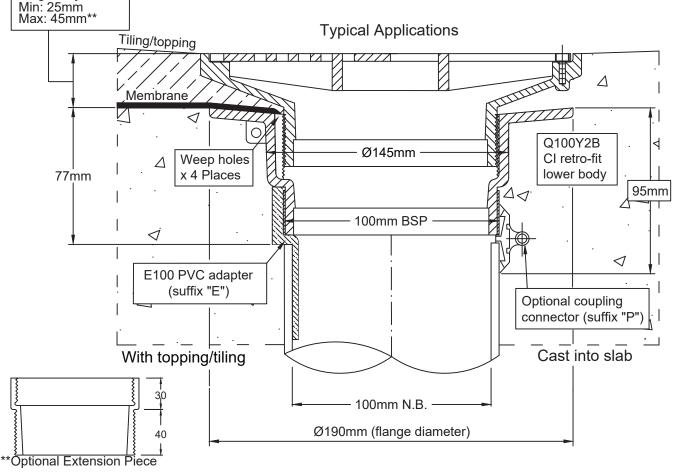

## Specification codes

Height Adjustment

## 100mm Outlet

Q200G/Q (bronze grate, CI retro-fit body) \*special order\* Q200N/Q (nickel bronze grate, CI retro-fit body) \*special order\* Q200S4/C (polished 304 stainless steel grate, CI retro-fit body) Q200S/Q (satin 316 stainless steel grate, CI retro-fit body)

- Height-adjustable high-heel friendly grate assembly.
- Available in bronze, nickel bronze and stainless steel (SS model is hinged).
- Q100Y2B cast iron retro-fit body fits inside a Ø150mm core hole.
  \*316 SS lower body available by special order\*