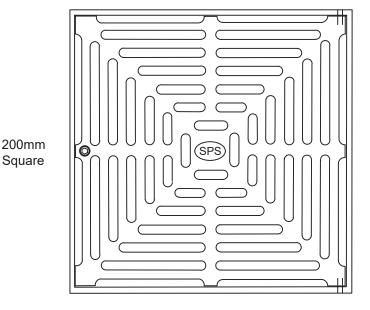

# SPS 200mm Square Vari-Level Floor Drain With Side-Outlet Lower Body

## High-heel friendly pattern (6mm gaps)

- Height-adjustable hinged grate assembly.
- Available in polished 304 and satin 316 stainless steel.
  Bronze and nickel-bronze available by special order only.
- CI "Truflo" side-outlet lower body with 100mm BSP reversible clamp collar.