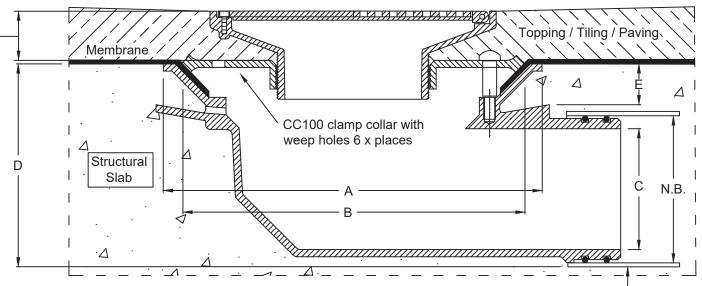

Height adjustment: Min. 30mm Max. 70mm

### Typical Application

\* EP100 extension piece available to increase max. height

| Outside | 0440 | ٥f | D\/ | $\sim$ | nino |
|---------|------|----|-----|--------|------|
| Ouisiae | eaae | OL | PV  | ι,     | bibe |

| N.B. | А   | В   | С  | D   | Е  |
|------|-----|-----|----|-----|----|
| 80   | 260 | 240 | 62 | 115 | 28 |
| 100  | 260 | 240 | 83 | 140 | 28 |

Office: 09 441 3824 Email: sales@metabronze.co.nz Website: metabronze.co.nz