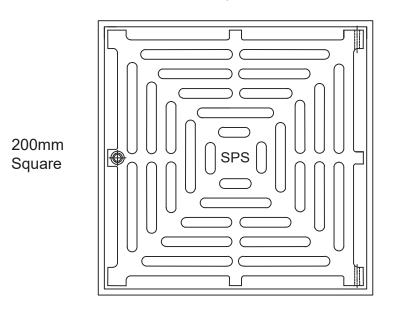

## SPS 200mm Square Vari-Level Vertical Drain

Specification code:

Q200S4/C150 (polished 304 stainless steel grate, CI lower body) Q200S/C150 (satin 316 stainless steel grate, CI lower body) For a 100mm outlet, use suffix "C100" not "C150"

## Load Class C per AS3996-2006

- Height-adjustable hinged grate & frame.
- Grate assembly available in polished 304 and satin 316 stainless steel.
- 150mm or 100mm Truflo Cl lower body with 150mm BSP reversible clamp collar.