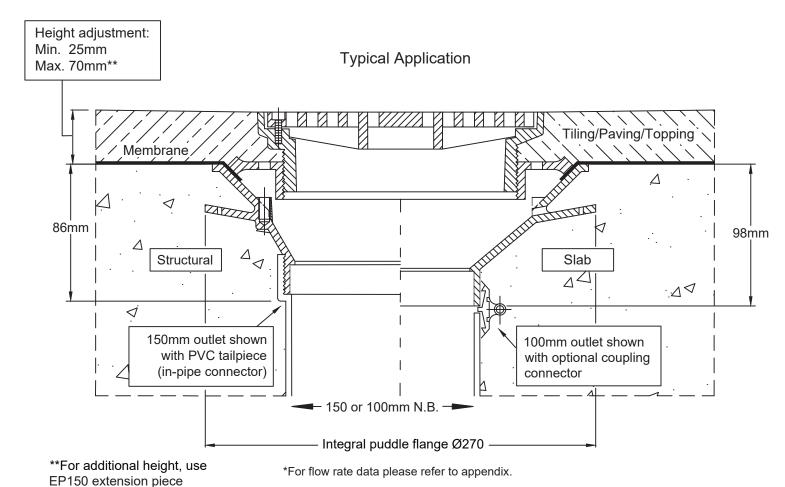

## 150mm Outlet or 100mm Outlet

## Load Class C per AS3996-2006

- Height-adjustable hinged grate & frame.
- Grate assembly available in polished 304 and satin 316 stainless steel.
- 150mm or 100mm Truflo Cl lower body with 150mm BSP reversible clamp collar.