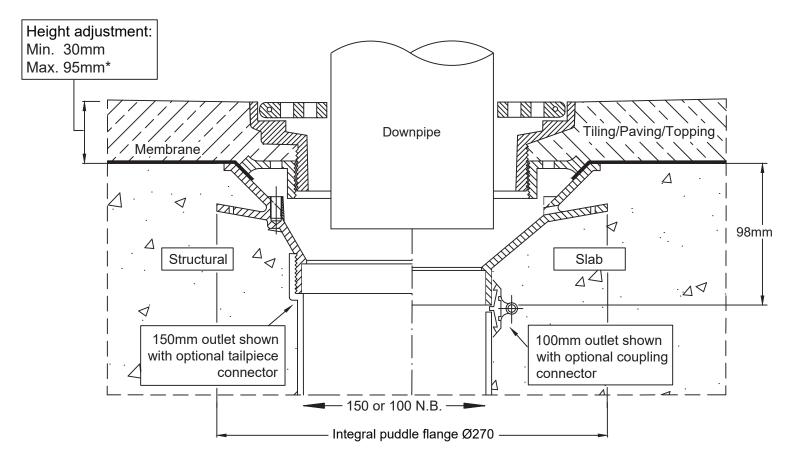

## SPS 200mm Square Downpipe Drain

## Specification code:

Q200SDP4/C100 (Polished 304 SS grate assembly, CI lower body) Q200SDP6/C100 (Satin 316 SS grate & frame ass'y, CI lower body) For 150mm outlet, use suffix "C150" not "C100"

## 100mm Outlet 150mm Outlet

- Height-adjustable high-heel friendly grate assembly.
- Grate assembly features 120Ø hole to allow insertion of 110mm downpipe.
- Double-hinge design for ease of access and maintenance.
- Available in 304 or 316 stainless steel.
- 100mm or 150mm Truflo CI lower body with 150mm reversible clamp collar.