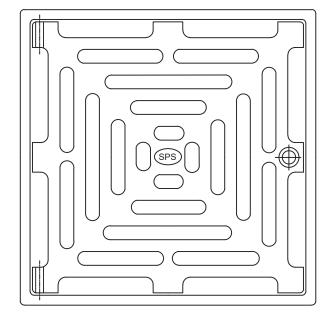

## SPS 150mm Square Push-in Basket Trap

Specification code: Q150SR-BT (All-304 stainless steel) Q150SR6-BT (Grate assembly in 316SS) Shallow version: use suffix -BTS \*special order\*

## for 100mm pipe

150mm Square

- Push-in bucket trap assembly in 304 stainless steel. 316 stainless steel grate assembly is non-stock option.
- Outlet fits inside 100mm PVC, copper, CI and HDPE.
- Includes stainless steel removable basket and fixed secondary strainer.
- Compatible with PVC leak control flanges for membraned applications.