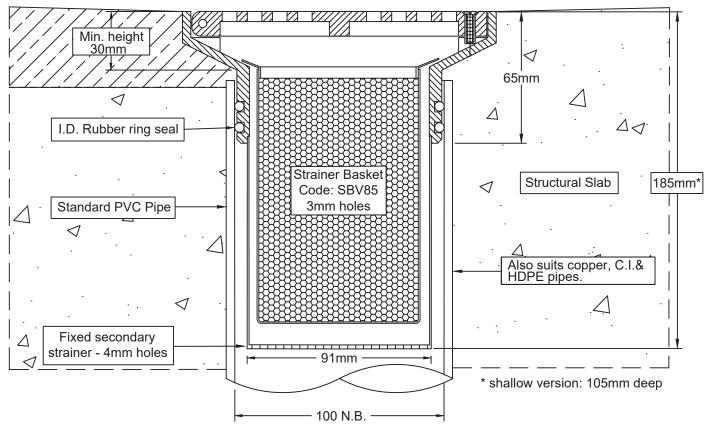

## SPS 150mm Square Push-in Basket Trap

Specification code: Q150SR-BT (All-304 stainless steel) Q150SR6-BT (Grate assembly in 316SS) Shallow version: use suffix -BTS \*special order\*

## for 100mm pipe

150mm Square

- Push-in bucket trap assembly in 304 stainless steel. 316 stainless steel grate assembly is non-stock option.
- Outlet fits inside 100mm PVC, copper, CI and HDPE.
- Includes stainless steel removable basket and fixed secondary strainer.
- Compatible with PVC leak control flanges for membraned applications.