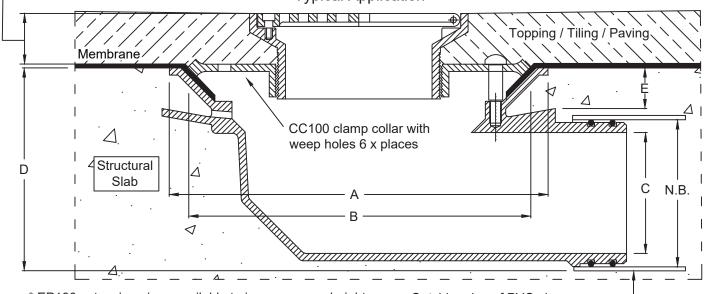

Height adjustment: Min. 25mm Max. 60mm\*

\* EP100 extension piece available to increase max. height

| Out | tside | edge | of | PVC | pipe |  |
|-----|-------|------|----|-----|------|--|
|     |       |      |    |     |      |  |

|   | N.B. | А   | В   | С  | D   | Е  |
|---|------|-----|-----|----|-----|----|
| Ì | 80   | 260 | 240 | 62 | 115 | 28 |
|   | 100  | 260 | 240 | 83 | 140 | 28 |

Metabronze Industries Ltd.

Office: 09 441 3824 Email: sales@metabronze.co.nz Website: metabronze.co.nz