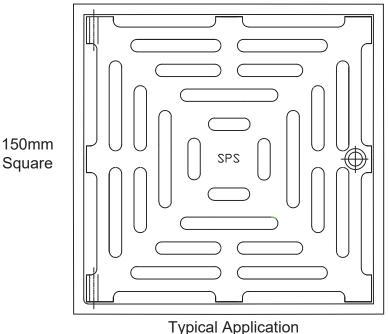

## SPS 150mm Square Vari-Level Floor Drain With Side-Outlet Lower Body

## High-heel friendly pattern (6mm gaps)

- Height-adjustable hinged grate assembly.
- Available in polished 304 and satin 316 stainless steel. Bronze and nickel-bronze available by special order only.
- CI "Truflo" side-outlet lower body with 100mm BSP reversible clamp collar.