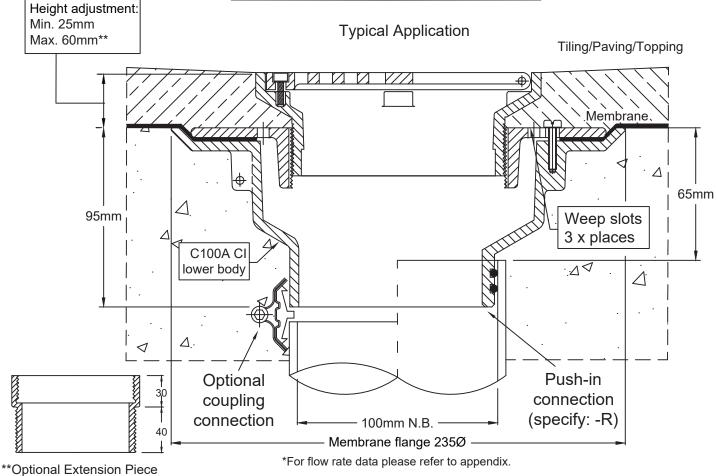

## SPS 150mm Square Vari-Level Vertical Drain 100mm Outlet

## High-heel friendly pattern (6mm gaps)

- Height-adjustable hinged grate assembly.
- Available in polished 304 & satin 316 stainless steel. Bronze and nickel-bronze available by special order only.
- C100A CI "deluxe" lower body with reversible clamp