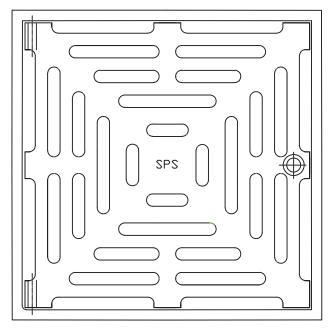

## SPS 150mm Square Vari-Level Vertical Drain 100mm Outlet

## High-heel friendly pattern (6mm gaps)

- Height-adjustable hinged grate assembly.
- Available in polished 304 & satin 316 stainless steel. Bronze and nickel-bronze available by special order only.
- C100A CI "deluxe" lower body with reversible clamp