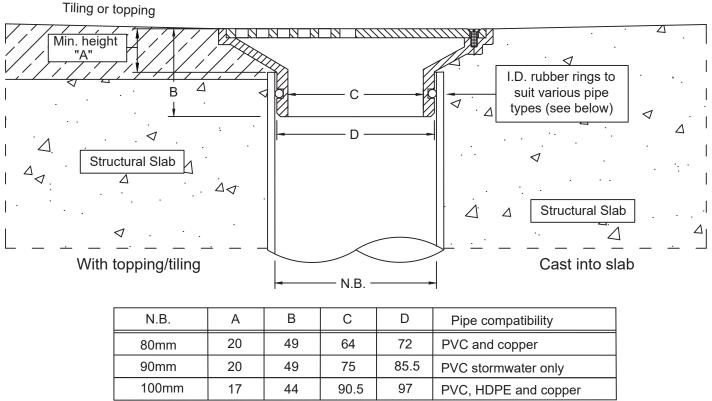

## 80mm outlet 90mm outlet 100mm outlet

- Square grate available in 304 or 316 stainless steel.
- O-ring outlet pushes into pipe. See below for specific size & material compatibility.

High-heel friendly pattern (6mm gaps)