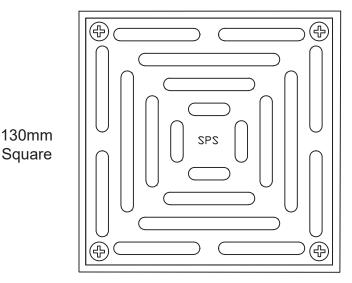

## SPS 130mm Square Push-in Floor Drain

<u>Specification codes</u>: Q130/80SR4 (80mm - polished 304SS) Q130/80SR (80mm - satin 316SS) Q130/85SR (90mm - satin 316SS) Q130SR4 (100mm - polished 304SS) Q130SR (100mm - satin 316SS)

## 80mm outlet 90mm outlet 100mm outlet

- Square grate available in 304 or 316 stainless steel.
- O-ring outlet pushes into pipe. See below for specific size & material compatibility.

High-heel friendly pattern (6mm gaps)