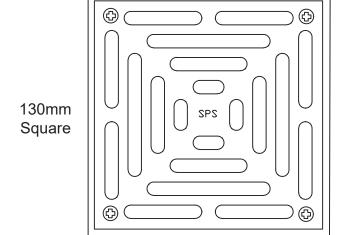

## SPS 130mm Square Vari-Level Side Outlet Drain

Specification code:

Q130S4/C90 (polished 304 stainless steel, ABS lower body) Q130S/C90 (satin 316 stainless steel grate, ABS lower body)

## 65/50mm outlet

- Square grate assembly available in polished 304 or satin 316 stainless steel.
- uPVC 90° Body and Reversible Membrane Clamp Collar with female 65mm BSP thread.

Outlet pushes into 65mm PVC or copper with o-ring connection, or connects to 50mm PVC/HDPE with no-hub coupling.