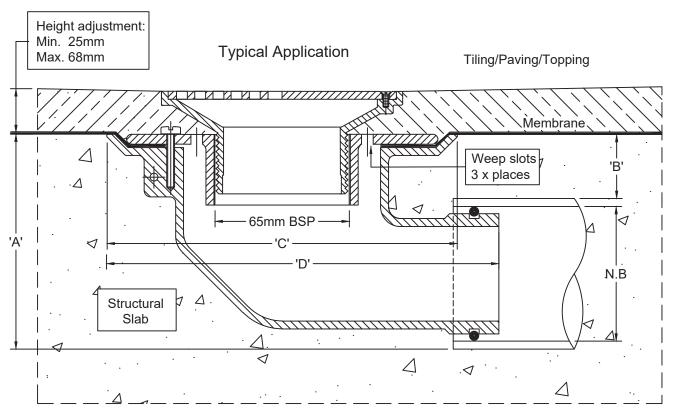

## 65/50mm outlet

- Square grate assembly available in polished 304 or satin 316 stainless steel.
- uPVC 90° Body and Reversible Membrane Clamp Collar with female 65mm BSP thread.

Outlet pushes into 65mm PVC or copper with o-ring connection, or connects to 50mm PVC/HDPE with no-hub coupling.

| N.B. | Α   | В  | С   | D   |
|------|-----|----|-----|-----|
| 50   | 100 | 40 | 180 | 200 |
| 65   | 105 | 37 | 180 | 200 |

<sup>\*</sup>For flow rate data please refer to appendix.

Metabronze Industries Ltd.