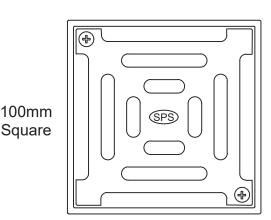

## Specification codes:

R100S2 (Round 316 stainless steel grate) Q100S2 (Square 316 stainless steel grate)

- Round or square grate available in 316 stainless steel. 304 stainless steel non-stock option.
- 50mm spigot drops inside 65mm pipe after liquid membrane has been applied into pipe.
- To be employed only with the approval of the waterproofing contractor.
- Extra precautions must be employed to prevent tile bedding / grout from blocking the outlet.