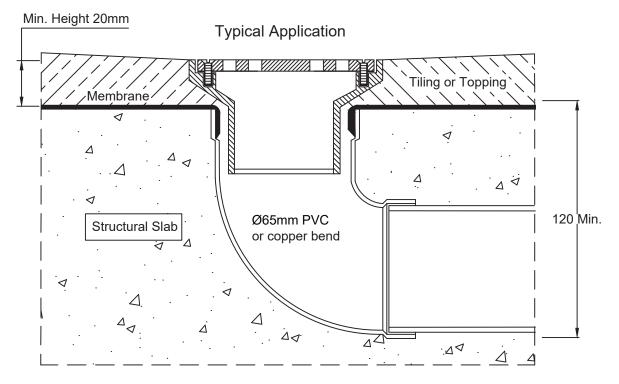

## Specification codes:

R100S2 (Round 316 stainless steel grate) Q100S2 (Square 316 stainless steel grate)

- Round or square grate available in 316 stainless steel. 304 stainless steel non-stock option.
- 50mm spigot drops inside 65mm pipe after liquid membrane has been applied into pipe.
- To be employed only with the approval of the waterproofing contractor.
- Extra precautions must be employed to prevent tile bedding / grout from blocking the outlet.