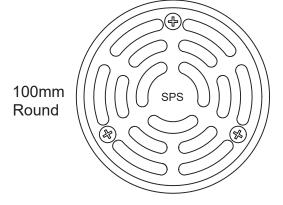

## Specification codes:

R100S2 (Round 316 stainless steel grate) Q100S2 (Square 316 stainless steel grate)

- Round or square grate available in 316 stainless steel. 304 stainless steel non-stock option.
- 50mm spigot drops inside 65mm pipe after liquid membrane has been applied into pipe.
- To be employed only with the approval of the waterproofing contractor.
- Extra precautions must be employed to prevent tile bedding / grout from blocking the outlet.