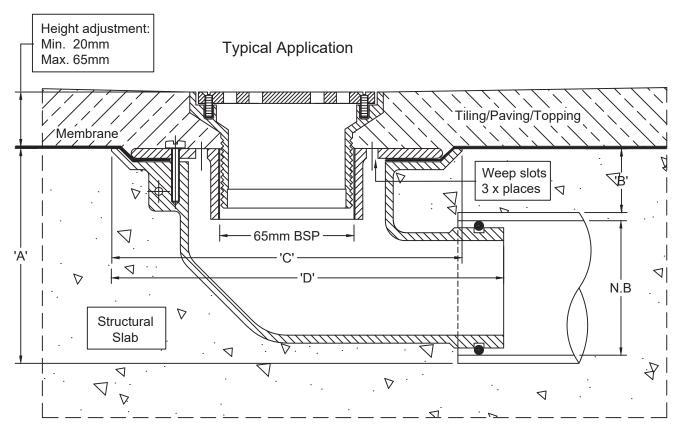

## 65/50mm outlet

- Squre grate available in polished 304 & satin 316 stainless Steel.
  Bronze and nickel-bronze available by special order only.
- ABS 90° Body and Reversible Membrane Clamp Collar with female 65mm BSP thread.

Outlet pushes into 65mm PVC or copper with o-ring connection, or connects to 50mm PVC/HDPE with no-hub coupling.

| N.B. | Α   | В  | С   | D   |
|------|-----|----|-----|-----|
| 50   | 100 | 40 | 180 | 200 |
| 65   | 105 | 37 | 180 | 200 |

<sup>\*</sup>For flow rate data please refer to appendix.

Metabronze Industries Ltd.

Office: 09 441 3824 Email: sales@metabronze.co.nz Website: metabronze.co.nz