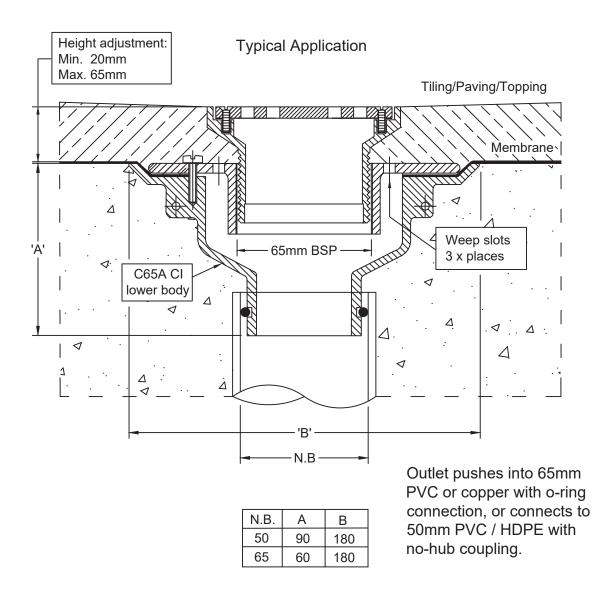

## 65/50mm Outlet

- Square grate available in polished 304 & satin 316 stainless steel. Bronze & nickel-bronze available by special order only.
- Cast iron lower body and reversible membrane clamp collar with female 65mm BSP thread.