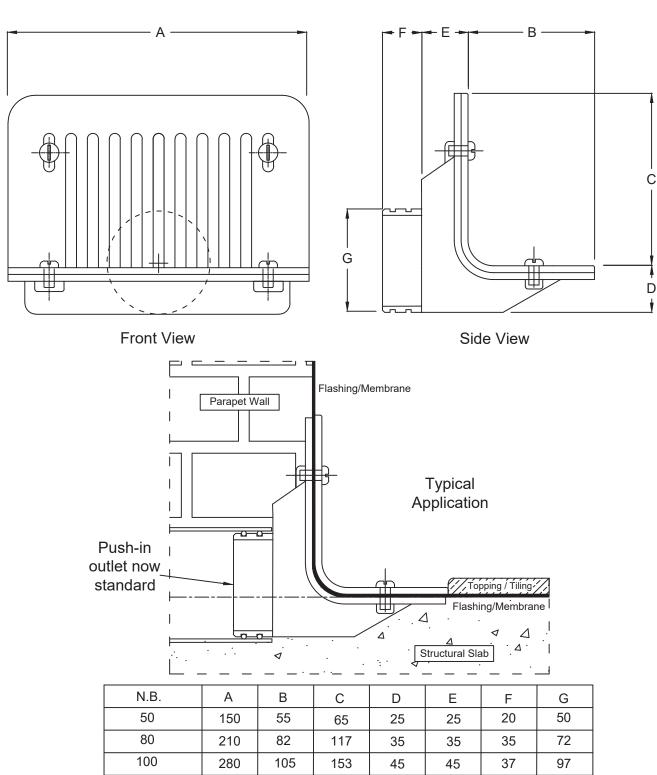

## SPS Parapet or Scupper Drains

## **Specification Codes:**

PD50CS (50mm CI body, 316 SS grate)
PD80CA (80mm CI body, aluminium grate)
PD80CS (80mm CI body, 316 SS grate)
PD100CA (100mm CI body, aluminium grate)
PD100CS (100mm CI body, 316 SS grate)

- Body made from hot-dipped galvanised cast iron
- O-rings available for push-in connection to PVC, copper and 100mm HDPE
- Grates available in aluminium and 316 stainless steel
- Optional bronze and nickel-bronze grates available by special order only