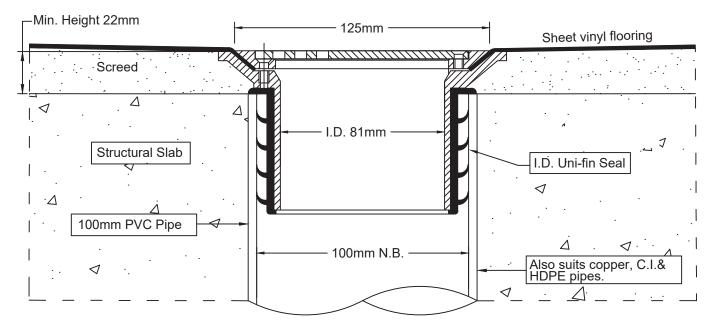

- Lo-profile vinyl floor waste slips inside 100mm PVC, HDPE and copper with the new Uni-fin adapter.
- Polished 304-grade stainless steel ring and grate, ABS plastic lower body
- Cleanout tops also available - polished or non-slip 304SS/