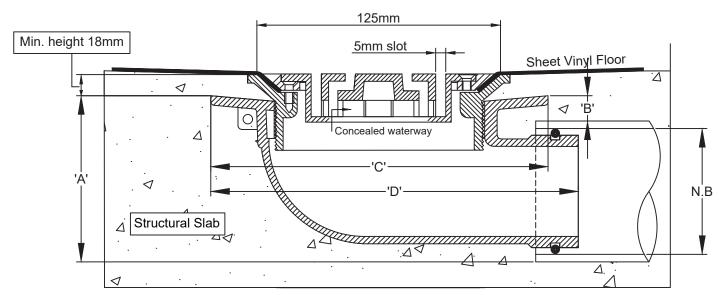

Drain body OD 142mm

Spigot pushes into 65mm PVC or copper with o-ring connection, or connects to 50mm PVC/HDPE with no-hub coupling.

| Dimensions (mm) |     |    |     |     |
|-----------------|-----|----|-----|-----|
| N.B.            | Α   | В  | С   | D   |
| 50              | 95  | 18 | 180 | 200 |
| 65              | 100 | 15 | 180 | 200 |