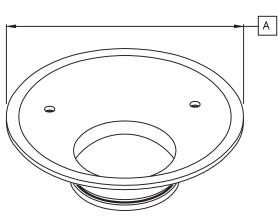

| NOMINAL<br>OUTLET<br>DIAMETER | DIMENSION IN MILLIMETRES |     |    |    |
|-------------------------------|--------------------------|-----|----|----|
|                               | ØA                       | ØB  | ØC | ØD |
| 50                            | 112                      | 100 | 35 | 42 |