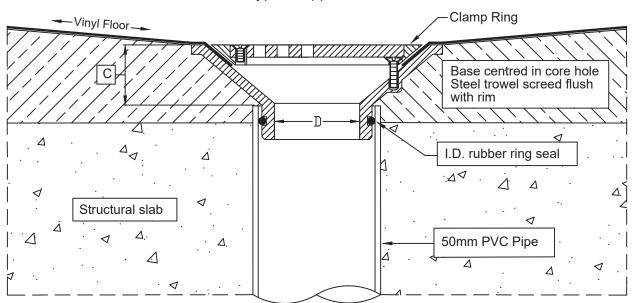

## SPS 50mm Push-In Sheet Vinyl Floor Waste

## Specification codes:

LG50SSA4 (entire assembly in 304 stainless steel)
LG50SSA6 (316 SS ring/grate, 304 SS body) \*special order\*

- Push-in floor waste assembly for sheet vinyl flooring.
- Available in all 304 stainless steel. 316 stainless steel top available by special order only.
- O-ring adapts outlet to 50mm PVC.

| NOMINAL<br>OUTLET<br>DIAMETER | DIMENSION IN MILLIMETRES |     |    |    |
|-------------------------------|--------------------------|-----|----|----|
|                               | ØA                       | ØB  | ØC | ØD |
| 50                            | 112                      | 100 | 35 | 42 |

**Typical Application** 

Metabronze Industries Ltd.

Office: 09 441 3824 Email: sales@metabronze.co.nz Website: metabronze.co.nz