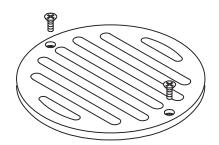

## SPS 50mm Push-In Sheet Vinyl Floor Waste

## Specification codes:

LG50SSA4 (entire assembly in 304 stainless steel)
LG50SSA6 (316 SS ring/grate, 304 SS body) \*special order\*

- Push-in floor waste assembly for sheet vinyl flooring.
- Available in all 304 stainless steel. 316 stainless steel top available by special order only.
- O-ring adapts outlet to 50mm PVC.