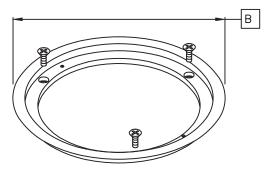

| NOMINAL<br>OUTLET<br>DIAMETER | DIMENSION IN MILLIMETRES |     |    |    |
|-------------------------------|--------------------------|-----|----|----|
|                               | ØA                       | ØB  | ØC | ØD |
| 50                            | 112                      | 100 | 35 | 42 |