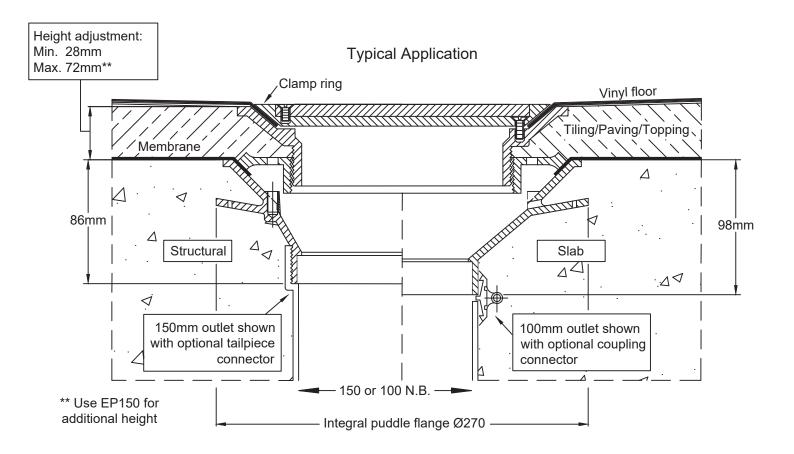

## (Vari-Level)

## 150mm Outlet or 100mm Outlet

- Height-adjustable vinyl floor cleanout assembly.
- Drain body available in 304 stainless steel. 316 stainless steel available by special order.
- Lid available in polished or non-slip 304 stainless steel. 316 stainless steel available by special order.
- 150 or 100mm "Truflo" CI lower body with 150mm clamp collar.