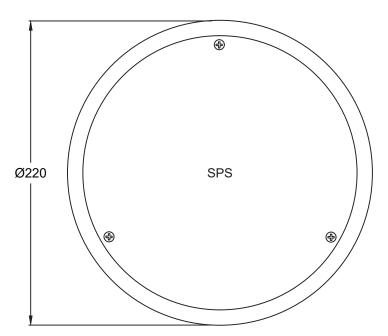

## SPS 220/150mm Sheet Vinyl Floor Cleanout

## 150mm Outlet or 100mm Outlet

- Height-adjustable vinyl floor cleanout assembly.
- Drain body available in 304 stainless steel. 316 stainless steel available by special order.
- Lid available in polished or non-slip 304 stainless steel. 316 stainless steel available by special order.
- 150 or 100mm "Truflo" CI lower body with 150mm clamp collar.