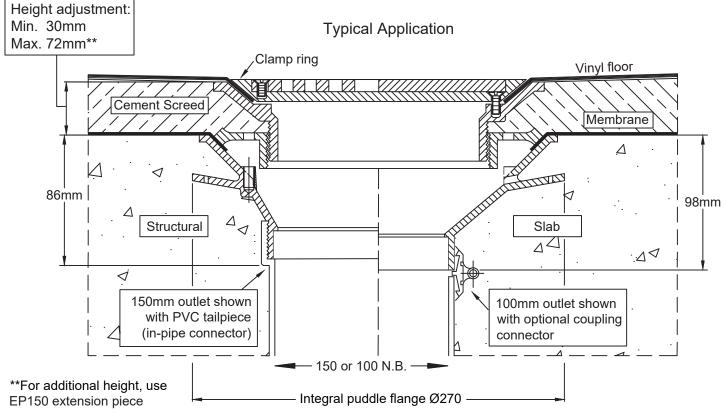

## Specification codes:

LG150S4/C150 (polished 304SS ring/grate, 304SS drain body) LG150S/C150 (satin 316SS grate, 304SS drain body) Includes 150mm Truflo CI cast-in lower body For a 100mm outlet, use suffix "C100" not "C150"

## Ø220mm Inlet 150mm Outlet or 100mm Outlet

- Height-adjustable vinyl floor waste assembly.
- Drain body available in 304 stainless steel.
- Ring & Grate available in polished 304 stainless steel. Satin 316 stainless steel available by special order.
- 150 or 100mm "Truflo" CI lower body with 150mm clamp collar.