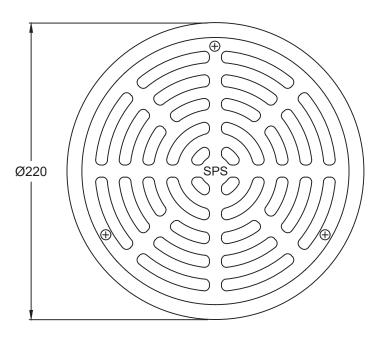

## Ø220mm Inlet 150mm Outlet or 100mm Outlet

- Height-adjustable vinyl floor waste assembly.
- Drain body available in 304 stainless steel.
- Ring & Grate available in polished 304 stainless steel. Satin 316 stainless steel available by special order.
- 150 or 100mm "Truflo" CI lower body with 150mm clamp collar.